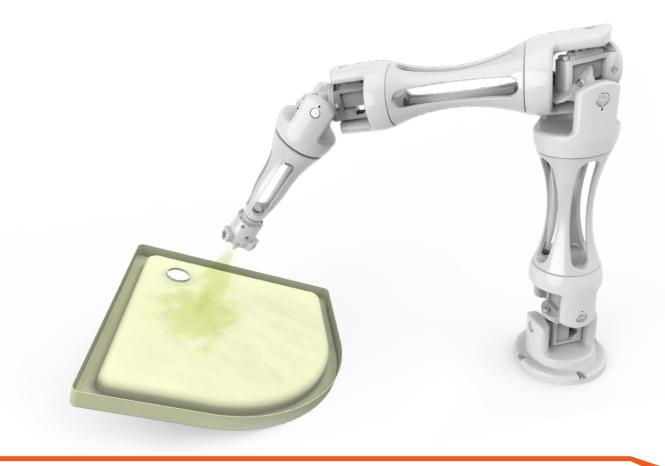

# Structural reinforcement of thermoplastic laminates

Spray application on thermoplastic laminates allows to quickly build a durable polyurethane hard shell perfectly modeled onto the piece.

DUNAPOL™ T perfectly works on thermoplastic spa tubs, bath tubs, washbasins, shower trays, swimming ladders and any other laminate structure.

## **APPLICATIONS**

- Reinforcement of thermoplastic laminates for health/ hydrotherapy centers, sanitary industry, swimming pools
- Polyesther resin replacement for GRP (marine, composites etc.)