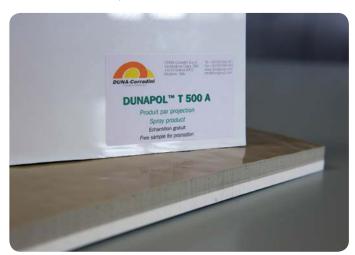

# DUNAPOL™ T IS A LINE OF HIGH DENSITY POLYURETHANE LIQUID SYSTEMS TO SPRAY, SPECIFICALLY DESIGNED FOR

# Structural reinforcement of thermoplastic laminates

Spray application on thermoplastic laminates allows to quickly build a durable polyurethane hard shell perfectly modeled onto the piece.

DUNAPOL™ T perfectly works on thermoplastic spa tubs, bath tubs, washbasins, shower trays, swimming ladders and any other laminate structure.