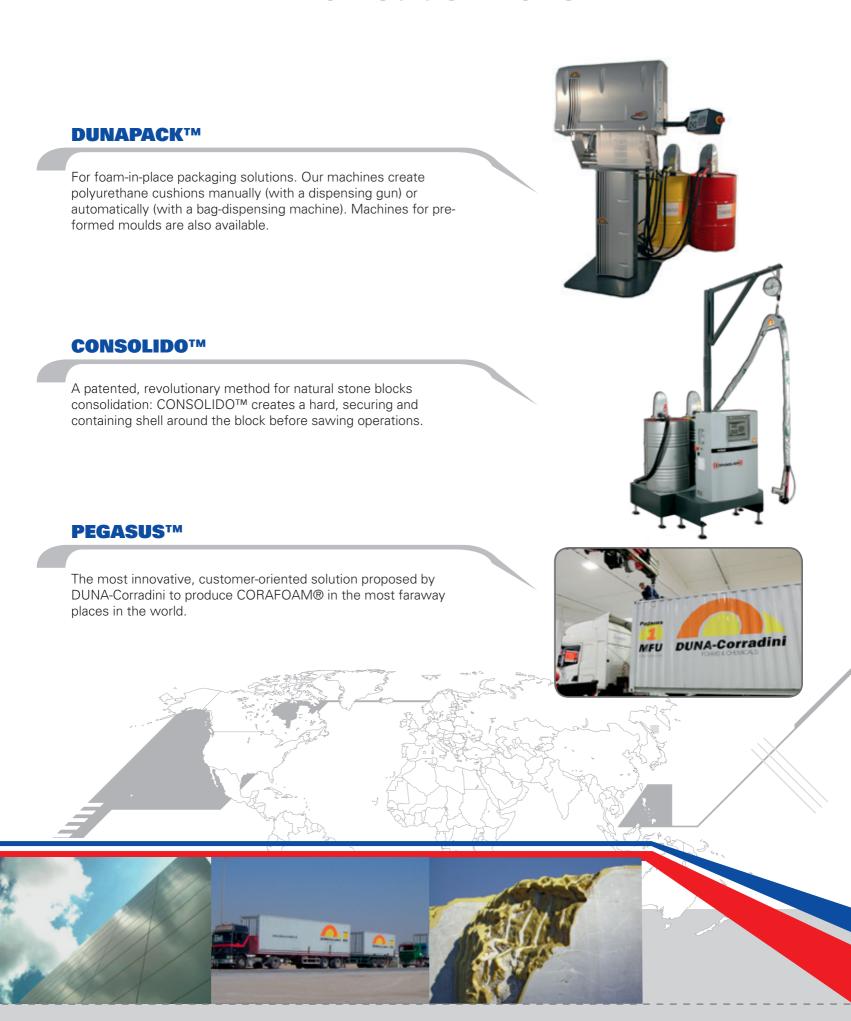

#### **DUNAPACK<sup>TM</sup>**

Solutions for **packaging** and protection. Machines and chemicals for foam-in-place, creating polyurethane pillows shaped around any object. The quickest, room-saving and always-tailored way to pack.